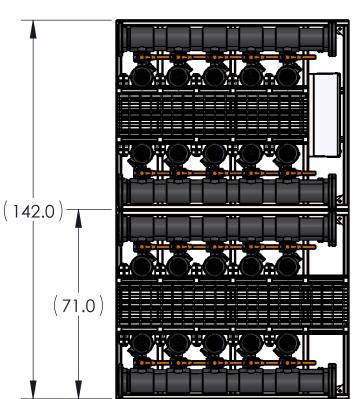

- 20 EA. SWT 850 PVC FILTERS, 4 BANKS OF 5 FILTERS EACH, 2 BANKS PER SKID
- 304SS FRAME
- 4" x 2" INFLUENT MANIFOLDS, INDIVIDUAL FILTER ISOLATION, 2" MANUAL PVC BUTTERFLY VALVES
- 4" x 2" EFFLUENT MANIFOLDS, INDIVVIDUAL FILTER ISOLATION, PVC CHECK VALVES WITH FEP ENCAPSULATED 316SS SPRING
- 3" x 2" PURGE MANIFOLDS, INDIVIDUAL FILTER ISOLATION, 2" MANUAL PVC BUTTERFLY VALVES
- INDIVIDUAL MOTOR DISCONNECT SWITCH FOR EACH FILTER
- 13-5/8" CENTER SPACING BETWEEN FILTERS
- 16.25" SERVICE WALKWAY BETWEEN FILTER BAYS
- ~3800 LBS. (~1900/SKID) DRY WEIGHT