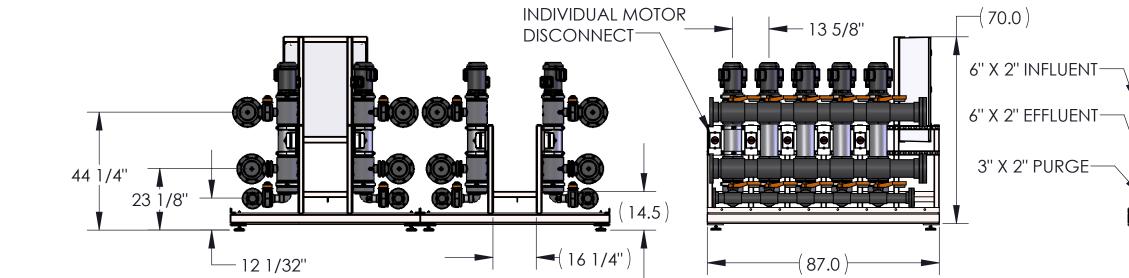

- 20 EA. SWT 850 PVC FILTERS, 4 BANKS OF 5 FILTERS EACH, 2 BANKS PER SKID
- 304SS FRAME
- 4" x 2" INFLUENT MANIFOLDS, INDIVIDUAL FILTER ISOLATION, 2" MANUAL PVC BUTTERFLY VALVES
- 4" x 2" EFFLUENT MANIFOLDS, INDIVVIDUAL FILTER ISOLATION, PVC CHECK VALVES WITH FEP ENCAPSULATED 316SS SPRING
- 3" x 2" PURGE MANIFOLDS, INDIVIDUAL FILTER ISOLATION, 2" MANUAL PVC BUTTERFLY VALVES
- INDIVIDUAL MOTOR DISCONNECT SWITCH FOR EACH FILTER
- 13-5/8" CENTER SPACING BETWEEN FILTERS
- 16.25" SERVICE WALKWAY BETWEEN FILTER BAYS
- ~3800 LBS. (~1900/SKID) DRY WEIGHT

CONTROL PANEL:

В

- 460 VAC, 3Ø
- NEMA/ TYPE 4X OUTDOOR RATED ENCLOSURE
- 4000 BTU AIR CONDITIONER / 100 W HEATER
- INTERIOR LED LIGHTING
- MAPLE SYSTEMS 12.1" HMI W/ CLEAR POLYCARBONATE COVER & LATCH
- AB MICRO 850 PLC
- FUJI ELECTRIC 30 HP VFD CONTROLLING (20) 1 HP MOTORS
- 12 CH. PNEUMATIC SOLENOID MANIFOLD W/ 8 VALVES STANDARD, 4 AUX.
- DRY CONTACTS FOR REMOTE SIGNALING
- 5 PORT UN-MANAGED SWITCH W/ EXTERIOR CONNECTION AVAILABLE