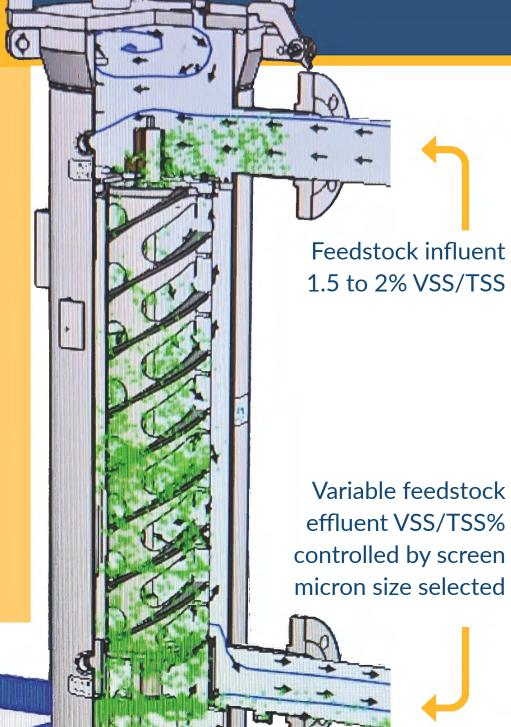

## Spiral Water Feed Stock Conditioning

High solids/high shear conditioning & filtration breaks down larger soft and deformable 500  $\mu$  + VSS particles and shears & conditions them to smaller VSS particles with more surface area. This creates a more homogeneous, nutrient rich influent liquor to the digester.

## Works in two modes depending on the digester:

- 1. Use as a thickener & concentrator, with effluent acting to "dewater". Purge to digester ~6-8%
- 2. Use to maintain a cleaner 2% VSS while removing non-digestables.

Purge delivers feedstock concentrate 3-4x equals ~6-8% VSS/TSS

Manufactured in the USA